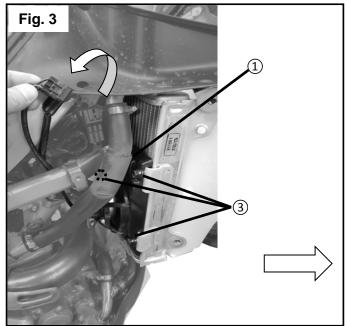

### **INSTALLATION:**

Refer to the Owner's Service Manual when performing steps 1, 2, and 7.

- 1. Remove the seat, air filter cover, and right side radiator shroud.
- 2. Install the three capture nuts (2) to the right side radiator brackets as shown in Fig. 1.
- 3. Position the fan over the mount holes and install the bolts (3) to the capture nuts (2) as shown in Fig. 2.
- 4. Route the fan power cable behind the radiator hose as shown by the dotted line in Fig. 3.
- 5. Remove the dummy connector plug from the fan cable plug and connect the fan cable to the power connector as shown in Fig. 3.
- 6. Tighten the fan mount bolts to 9Nm (86.7 in. lbs.).
- 7. Reinstall the right side radiator shroud, air filter cover, and seat.