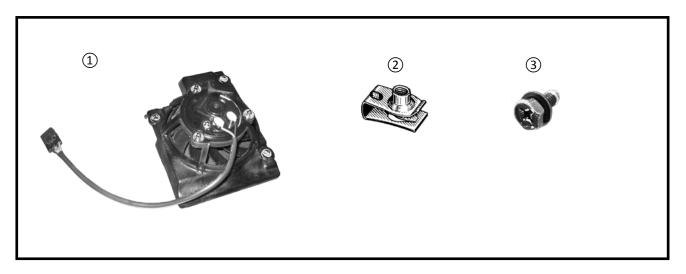

#### DEALER OR INSTALLER:

These instructions contain important information for future reference and *must* be given to the customer.

| No. | Part Number  | Description      | Qty. |
|-----|--------------|------------------|------|
|     | B3J-E24E0-V0 | Radiator Fan Kit |      |
| 1   | *            | Blower Assembly  | 1    |
| 2   | *            | Capture Nut      | 3    |
| 3   | *            | Bolt with washer | 3    |

\* Part supplied with kit only and not available separately.