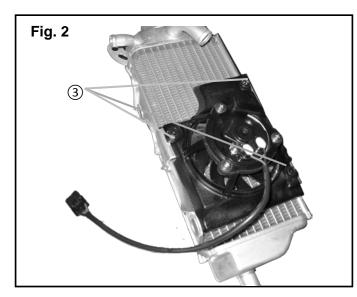

### **INSTALLATION:**

Refer to the Owner's Service Manual when performing steps 1, 2, and 7.

- 1. Remove the seat, air filter cover, and right side radiator shroud.
- 2. Install the three capture nuts (2) to the right side radiator brackets as shown in Fig. 1.
- 3. Position the fan over the mount holes and install the bolts (3) to the capture nuts (2) as shown in Fig. 2.
- 4. Route the fan power cable behind the radiator hose as shown by the dotted line in Fig. 3.
- 5. Remove the dummy connector plug from the fan cable plug and connect the fan cable to the power connector as shown in Fig. 3.
- 6. Tighten the fan mount bolts to 9Nm (86.7 in. lbs.).
- 7. Reinstall the right side radiator shroud, air filter cover, and seat.