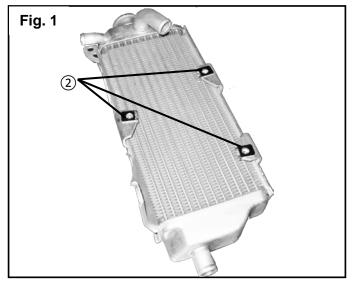

### **INSTALLATION:**

Refer to the Owner's Service Manual when performing steps 1, 2, and 7.

- 1. Remove the seat, air filter cover, and right side radiator shroud.
- 2. Install the three capture nuts (2) to the right side radiator brackets as shown in Fig. 1.
- 3. Position the fan over the mount holes and install the bolts (3) to the capture nuts (2) as shown in Fig. 2.
- 4. Route the fan power cable behind the radiator hose as shown by the dotted line in Fig. 3.
- 5. Remove the dummy connector plug from the fan cable plug and connect the fan cable to the power connector as shown in Fig. 3.
- 6. Tighten the fan mount bolts to 9Nm (86.7 in. lbs.).
- 7. Reinstall the right side radiator shroud, air filter cover, and seat.